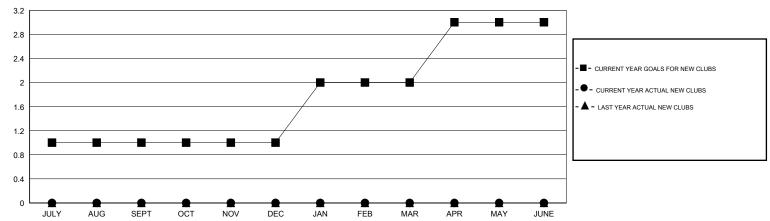

#### GOALS AND ACTUAL NEW CLUBS CUMULATIVE

## **LOCATION NORTH CAROLINA**

 $\mathsf{GMT}\;\mathsf{CA}\;1$ 

|               |                  | Clubs               |                            |                             | Members  RESULTS FOR 2013-2014 |                    |                            |                              |                             |
|---------------|------------------|---------------------|----------------------------|-----------------------------|--------------------------------|--------------------|----------------------------|------------------------------|-----------------------------|
|               | RESU             | LTS FOR 2013-2014   |                            |                             |                                |                    |                            |                              |                             |
| QUARTER       | NEW CLUB<br>GOAL | ACTUAL NEW<br>CLUBS | ACTUAL<br>DROPPED<br>CLUBS | ACTUAL NET<br>GAIN/<br>LOSS | QUARTER                        | NEW MEMBER<br>GOAL | ACTUAL TOTAL MEMBERS ADDED | ACTUAL<br>DROPPED<br>MEMBERS | ACTUAL NET<br>GAIN/<br>LOSS |
| JULY/AUG/SEPT | 1                | 0                   | 1                          | -1                          | JULY/AUG/SEPT                  | 30                 | 15                         | 28                           | -13                         |
| OCT/NOV/DEC   | 0                | 0                   | 0                          | 0                           | OCT/NOV/DEC                    | 6                  | 16                         | 19                           | -3                          |
| JAN/FEB/MAR   | 1                | 0                   | 0                          | 0                           | JAN/FEB/MAR                    | 26                 | 17                         | 29                           | -12                         |
| APR/MAY/JUNE  | 1                | 0                   | 0                          | 0                           | APR/MAY/JUNE                   | 36                 | 19                         | 22                           | -3                          |