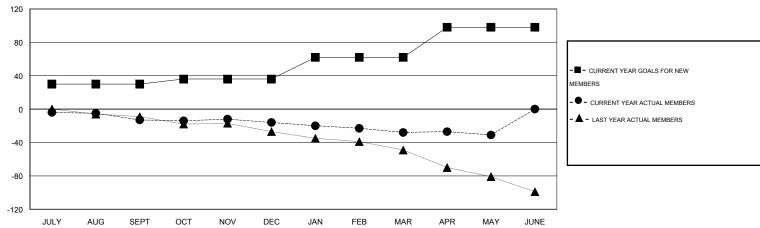

#### GOALS AND ACTUAL MEMBERS CUMULATIVE

| DROPPED CLUBS: 1  DROPPED MEMBERS |    | 25 CLUBS OF 57 ADDED 1 OR MORE NEW MEMBERS | GENDER DISTRIBL  MALE  FEMALE | NITION<br>804 (71.59%)<br>319 (28.41%) |     |
|-----------------------------------|----|--------------------------------------------|-------------------------------|----------------------------------------|-----|
| DECEASED                          | 20 | CLICK HERE FOR HEALTH                      |                               |                                        | 239 |
| CLUB CANCELLED                    | 0  | ASSESSMENT DATA                            | FAMILY UNIT MEMBERS           | 115                                    |     |
| OTHER                             | 78 |                                            | HEAD OF HOUSEHOLD             |                                        |     |
| TOTAL                             | 98 |                                            | NON-HEAD OF HOUSEHOL          | 124                                    |     |

## **LOCATION NORTH CAROLINA**

 $\mathsf{GMT}\;\mathsf{CA}\;1$ 

|               |                  | Clubs               |                            |                             | Members  RESULTS FOR 2013-2014 |                    |                            |                              |                             |
|---------------|------------------|---------------------|----------------------------|-----------------------------|--------------------------------|--------------------|----------------------------|------------------------------|-----------------------------|
|               | RESU             | LTS FOR 2013-2014   |                            |                             |                                |                    |                            |                              |                             |
| QUARTER       | NEW CLUB<br>GOAL | ACTUAL NEW<br>CLUBS | ACTUAL<br>DROPPED<br>CLUBS | ACTUAL NET<br>GAIN/<br>LOSS | QUARTER                        | NEW MEMBER<br>GOAL | ACTUAL TOTAL MEMBERS ADDED | ACTUAL<br>DROPPED<br>MEMBERS | ACTUAL NET<br>GAIN/<br>LOSS |
| JULY/AUG/SEPT | 1                | 0                   | 1                          | -1                          | JULY/AUG/SEPT                  | 30                 | 15                         | 28                           | -13                         |
| OCT/NOV/DEC   | 0                | 0                   | 0                          | 0                           | OCT/NOV/DEC                    | 6                  | 16                         | 19                           | -3                          |
| JAN/FEB/MAR   | 1                | 0                   | 0                          | 0                           | JAN/FEB/MAR                    | 26                 | 17                         | 29                           | -12                         |
| APR/MAY/JUNE  | 1                | 0                   | 0                          | 0                           | APR/MAY/JUNE                   | 36                 | 19                         | 22                           | -3                          |